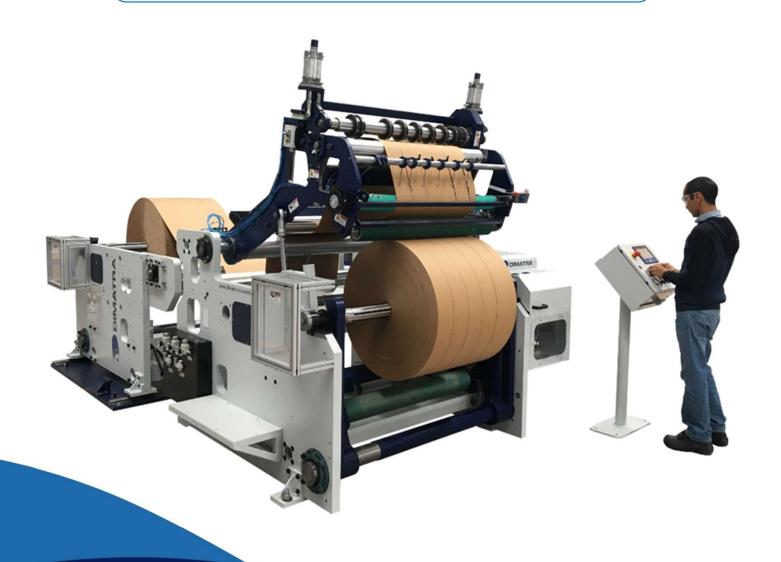

## Slitter rewinder for paper SIMPLEX

Slitter rewinder machine for paper and cardboard rolls, works with a range for 90 gr/m2 to 550 gr/m2. Easy to operate, provides excellent finishing and easy separation of finished roll.

## **PROCESS**

- Central unwinder system with air shaft.
- Shear slitting system.
- Central rewinder system with air shaft.
- Rider roll system with pneumatic cylinders to control the density of the rewind roll.
- Bow roller with variable curvature to separate the cut rolls..
- Automatic tension control with pneumatic brake and ultrasonic sensor.
- Arm system for loading and unloading rolls at floor level.
- Manual alignment system, with unwinder mounted on linear guides.

## TECHNICAL CHARACTERISTICS

- Unwinder diameter: 1,500 mm (59").
- Standard widths: 1,000 mm or 1,300 mm (39.37"-51.18").
- Standard winder diameters: 1,000 mm or 1,400 mm (39.37"-55.11").
- Minimum width cut: 60 mm (2.36").
- Maximum speed: 500 m/min (1,640 ft/min) from 500 mm diameter of winding.