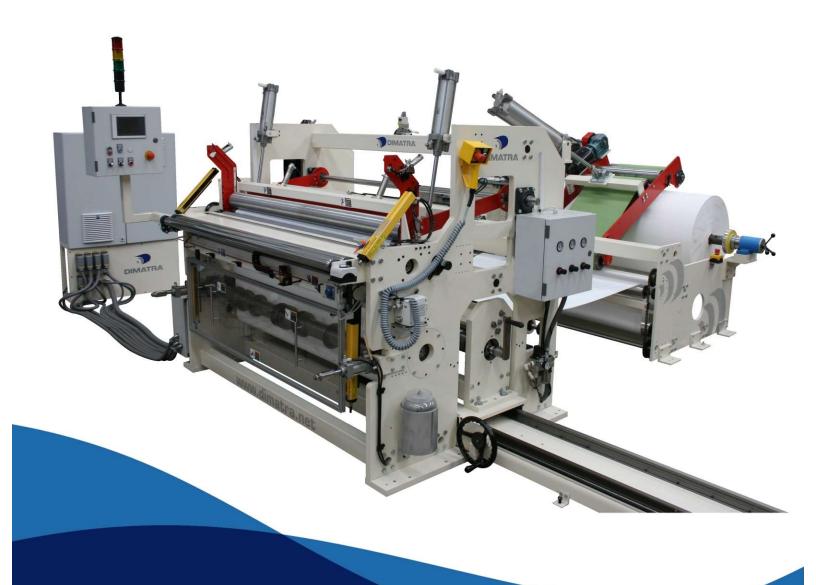

## Semiautomatic Rolled Wipes Machine

Semiautomatic slitter rewinder to form small rolls with perf in different type of materials.

They can be rewinded with core or coreless.

#### PROCESS

- Unwinder with peripheral band system.
- Dancer based tension control system.
- Servo driven perf system with rotational blade and anvil.
- Share longitudinal slitting system.
- Peripheral rewinding system with two driven support rolls and a ridding roll.
- Manual ejection of finished rolls.
- Automatic cutting, gluing, threading and restart system.
- Control panel with PLC.

#### TECHNICAL SPECIFICATIONS

- Unwinder maximum diameter: 1,270 mm (50").
- Unwinder core diameter: 76 mm (3").
- Unwinder maximum width: 1,600 mm (63").
- Rewinding maximum diameter: 300 mm (13").
- Rewinding shaft diameter: 50 mm (50").
- Speed: 120 m/min (393 ft/min).
- Perf minimum length: 118 mm (7").
- Perf maximum length: 530 mm (21").
- Unwinder maximum weight 770 kg (1,700lb).
- Rewinder maximum weight: 35 kg (77).