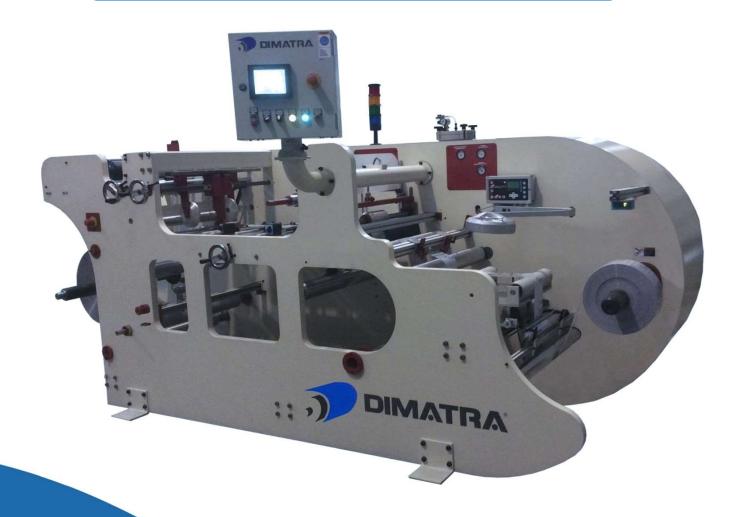

## SHRINKING SLEEVE SIMPLEX SEAMER

MADE SIMPLE

# Shrinking Sleeve Simplex Seamer

Converting machine to seam shrinking sleeves. Compact design machine and easy to operate.

Operates with a wide range of plastic films such as PVC, PET, PETG, OPS and PLA.

### **PROCESS**

- Central unwinder with a 3" inflatable shaft.
- Heat shrinkable sleeve forming system by wheels and paddles.
- Pulling press to isolate tension from unwinder.
- Rewind system with a oscilating movement.
- Central rewind system with a 3" inflatable shaft.