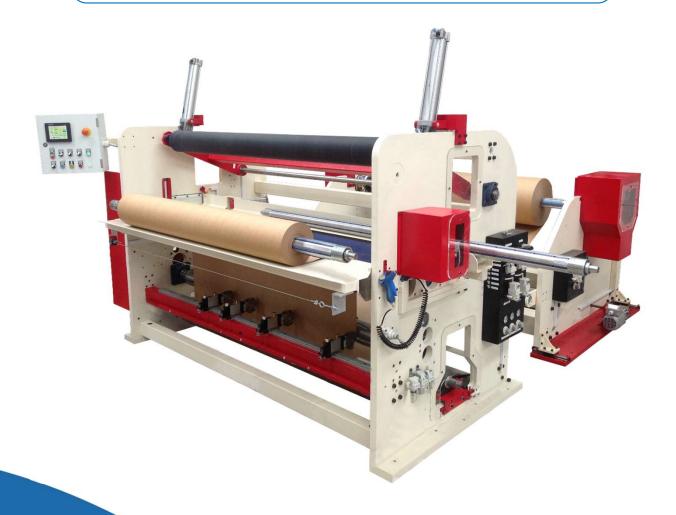

# Slitter rewinder for Paper MR

Slitter rewinder machine for paper and cardboard rolls, works with a range for 30 gr/m2 to 700 gr/m2. Provides excellent finishing and easy separation of finished roll.

### **PROCESS**

- Central unwinder system with air shaft.
- Shear slitting system.
- Peripheral winding system.
- Rider roll system with pneumatic cylinders to control the density of the rewind roll.
- Bow roller with variable curvature to separate the cut rolls..
- Automatic tension control with pneumatic brake and ultrasonic sensor.
- Arm system for unloading rolls at floor level.

# **TECHNICAL CHARACTERISTICS**

- Unwinder diameter: 1,600 mm (63").
- Standard widths: 1,800 mm (70.86").
- Winder diameter: 400 mm (15.75").
- Minimum width cut: 300 mm (11.81").
- Maximum speed: 150 m/min (492.13 ft/min) or 300 m/min (984.26 ft/min).