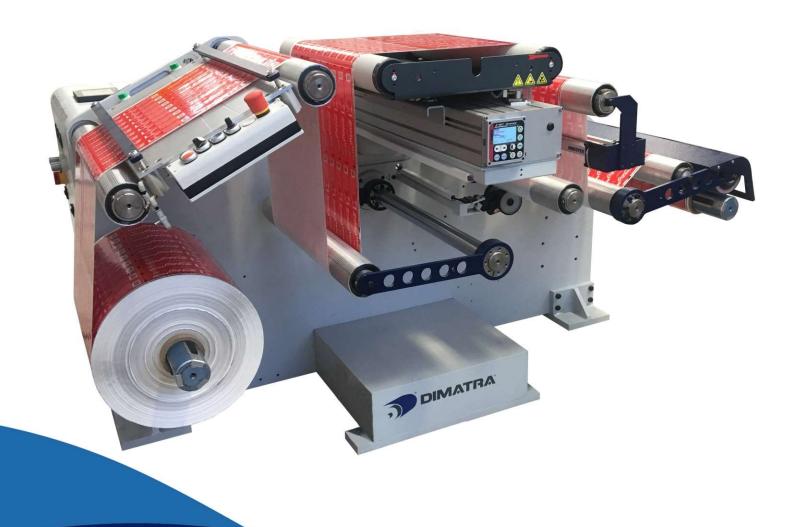

# **Narrow Format**

Rewinding machine for material inspection, operates in forward and backward directions.

Inspection table for splicing and inspection of materials. This machine operates with: cellophane, PET, PE, PVC, BOPP, BOPA, laminations, CPP and label.

### **PROCESS**

- Central unwinding system with a 3" inflatable shaft.
- Central rewinding system with a 3" inflatable shaft.
- Inspection table for splicing and inspection of materials.
- Taper tension rewinder.
- · Web guide system.

## TECHNICAL SPECIFICATIONS

- Unwind diameter: 600 mm (24").
- Rewind diameter: 600 mm (24").
- Maximum width: 600 mm (24").
- Speed: 500 m/min (1,640 ft/min).

\*\*Eco inspection machine, technical specifications: Speed 200 m/min, width 400mm, Unwind and rewind diameter 600mm.