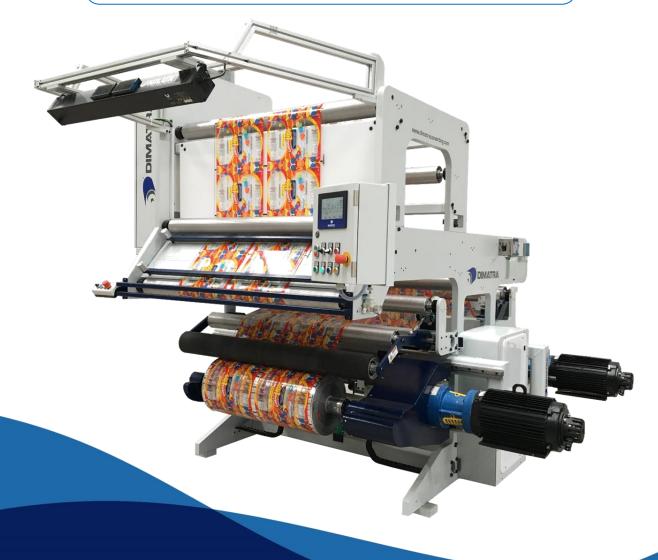

# Compact Inspection Machine for Big Rolls

Rewinder inspection machine for big rolls, designed to work with plastic film, paper and laminated materials.

This machine allows the user to recover rolls with an effective method by removing defective material and adjusting the tension and alignment of the material. Operates forward and backwards.

#### PROCESS

- Shaftless central unwinder.
- Shaftless central rewinder.
- Alignment system.
- Inspection table for material inspection.
- Reversible system.
- Rewind with taper tension.

#### TECHNICAL SPECIFICATIONS

- Unwind diameter: 1,000 mm (39").
- Rewind diameter: 1,000 mm (39").
- Standard widths: 1,000 mm (39"), 1,300 mm (51"), 1,600 mm (62").
- Speed: 350 m/min (1,150 ft/min).

### **OPTIONALS**

- Splice detection sensor.
- Antistatic bars.
- Stroboscope.
- Trimming slitting system and trim extraction system.
- Adapters for different core diameter in unwinder and winder.
- Inspection system through a video camera or stroboscope.
- Remote connection for fast troubleshooting.