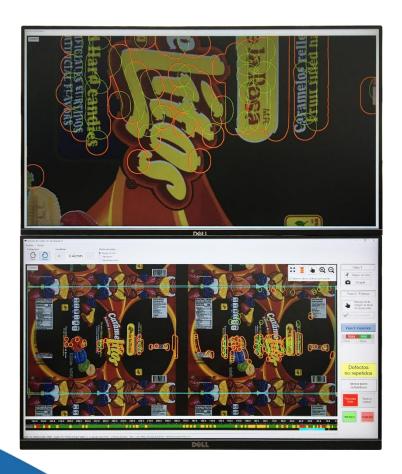

### **PROCESS**

- Teachable software to identify the picture to inspect.
- Programmable tolerance to accept or deny print defects.
- Double Display operation (Touch Screen and Zoom), both mounted on a swivel arm to adjust position according to each user.
- User-friendly interface for both left and right-handed users.
- Real time defect mapping with inspection record.

# TECHNICAL SPECIFICATION

- Minimum defect size: 0.5 mm x 0.5 mm (0.02" x 0.02")
- Maximum inspection width: 800 mm (31.5"), 1,000 mm (39.4") or 1,200 mm (47.2").
- Maximum inspection speed: 350 m/min (1148 ft/min)