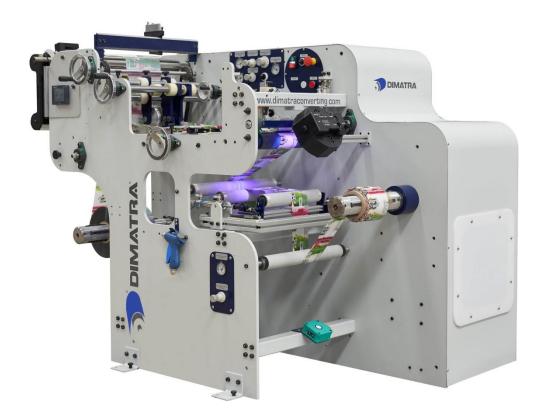

## Shrinking Sleeve

Converting machine to seam shrinking sleeves. Compact design machine, easy to operate.

Operates with a wide range of plastic films such as PVC, PET, PETG, OPS and PLA.

### PROCESS

- Unwinder with a 3" inflatable shaft.
- Heat shrinkable sleeve forming system by wheels and paddles.
- Rewind system with a oscilating movement.
- Rewind system with a 3" inflatable shaft.

#### TECHNICAL SPECIFICATIONS

- Unwind diameter: 400 mm (15.75").
- Rewind diameter: 320 mm (12.5").
- Maximum width of layflat sleeve: 200 mm (7.87").
- Minimum width of layflat sleeve: 50 mm (1.97").
- Speed: 120 m/min (393.70 ft/min).