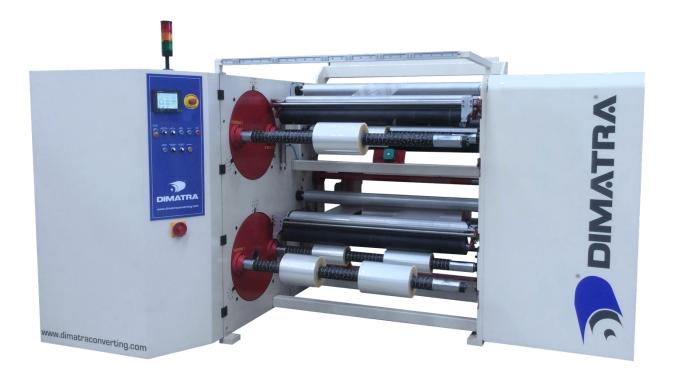

# SLITTER REWINDER COMPACT DUPLEX TURRET TYPE

# Slitter Rewinder Compact Duplex Turret Type

Excellent performance compact machine. Easy to operate. **Specially designed for converters who need high production and time optimization.** 

This machine operates with: cellophane, PET, PE, PVC, BOPP, BOPA, laminations, CPP and label.

### **PROCESS**

- Shaftless non-pivotable unwinder of 3" and 6" (optional).
- Alignment system by register line.
- Shear-cut system.
- Turret type system with 4 differential shafts of 3".
- Cross cutting system.

## TECHNICAL SPECIFICATIONS

- Unwind diameter: 1,000 mm (39").
- Rewind diameter: 600 mm(23").
- Standard widths: 1,000 mm (39") 1,300 mm (51") 1,600 mm (62").
- Minimum slitting width: 38 mm (1.5").
- Speed: 500 m/min (1,640 ft/min) or 750 m/min (2,460 ft/min).