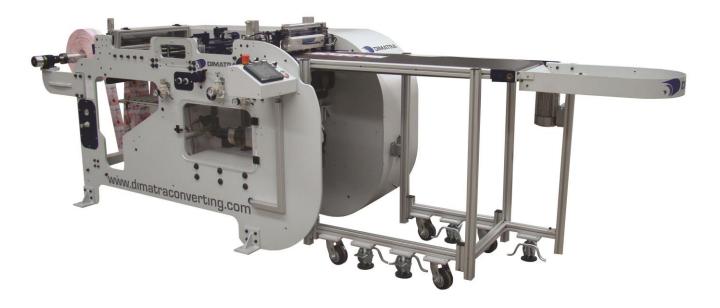

# SHRINKING SLEEVE SLEEVE CUT

## Shrinking Sleeve Sleeve Cut

Cutter machine for shrinking sleeves. Die-cutting system for transversal perforation.

This machine operates with a wide range of plastic film such as PVC, PET, PETG, OPS and PLA.

### **PROCESS**

- Unwinder with expandable 3" to 6" shafts.
- Guillotine system.
- Die-cutting system for transversal perforation.
- Conveyor belt.
- Antiestatic bars.
- Dancer system.

### TECHNICAL SPECIFICATIONS

- Unwind diameter: 600 mm (23.6").
- Maximum width: 300 mm (11.81").
- Maximum lenght of label: 400 mm (15.74").
- Maximum cuts per minute: up to 350.
- Maximum speed: 35 m/min (114.82 ft/min).