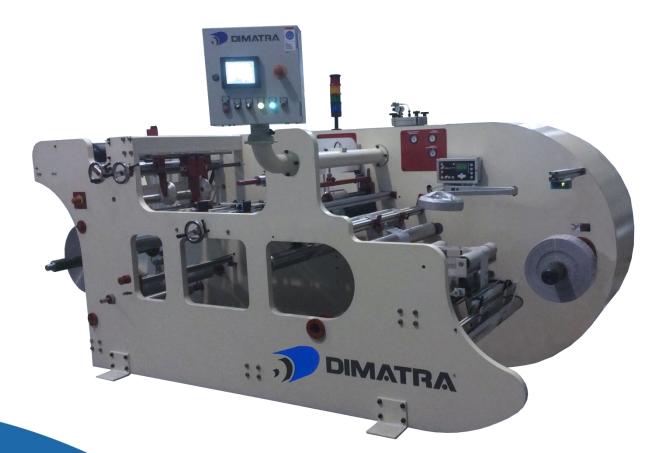

## Shrinking Sleeve Simplex Seamer

Converting machine to seam shrinking sleeves. Compact design machine and easy to operate.

Operates with a wide range of plastic films such as PVC, PET, PETG, OPS and PLA.

#### PROCESS

- Central unwinder with a 3" inflatable shaft.
- Heat shrinkable sleeve forming system by wheels and paddles.
- Pulling press to isolate tension from unwinder.
- Rewind system with a oscilating movement.
- Central rewind system with a 3" inflatable shaft.

#### TECHNICAL SPECIFICATIONS

- Unwind diameter: 800 mm (31.5").
- Rewind diameter: 600 mm(24").
- Maximum width at unwinder: 600 mm (24").
- Maximum width of layflat sleeve: 254 mm (10").
- Minimum width of layflat sleeve: 50 mm (2").
- Speed: 500 m/min (1,640 ft/min).