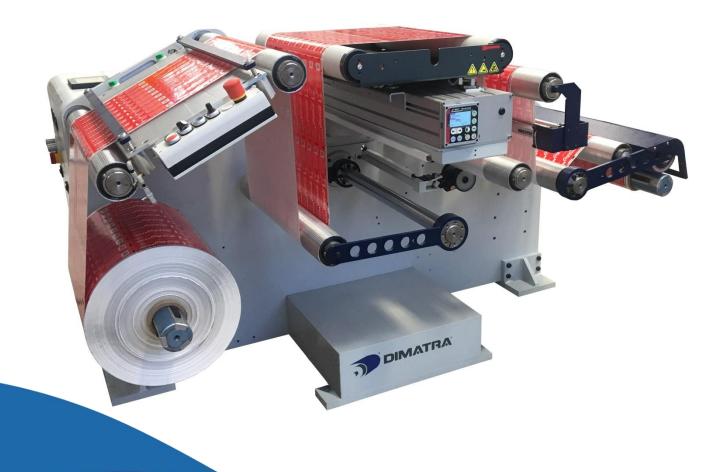

## Inspection Machine Narrow Format

Rewinding machine for material inspection, operates in forward and backward directions.

Inspection table for splicing and inspection of materials. This machine operates with: cellophane, PET, PE, PVC, BOPP, BOPA, laminations, CPP and label.

### **PROCESS**

- Central unwinding system with a 3" inflatable shaft.
- Central rewinding system with a 3" inflatable shaft.
- Inspection table for splicing and inspection of materials.
- Taper tension rewinder.
- Web guide system.

### TECHNICAL SPECIFICATIONS

- Unwind diameter: 600 mm (24").
- Rewind diameter: 600 mm (24").
- Maximum width: 600 mm (24").
- Speed: 500 m/min (1,640 ft/min).

\*\*Eco inspection machine, technical specifications: Speed 200 m/min, width 400mm, Unwind and rewind diameter 600mm.