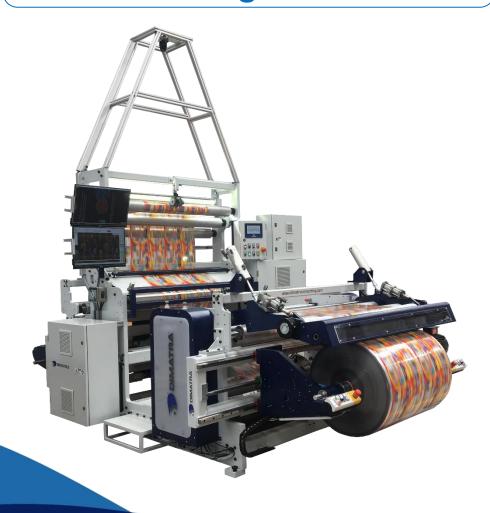

# Inspection Machine for Big Rolls

## Inspection Machine Wide Format

Rewinder inspection machine for big rolls, designed to work with plastic film, paper and laminated materials.

This machine allows the user to recover rolls with an effective method by removing defective material and adjusting the tension and alignment of the material. Operates forward and backwards.

## **PROCESS**

- Shaftless central unwinder.
- Shaftless central rewinder.
- Inspection table for material inspection.
- Reversible system.
- Rewind with taper tension.
- Web guide system.