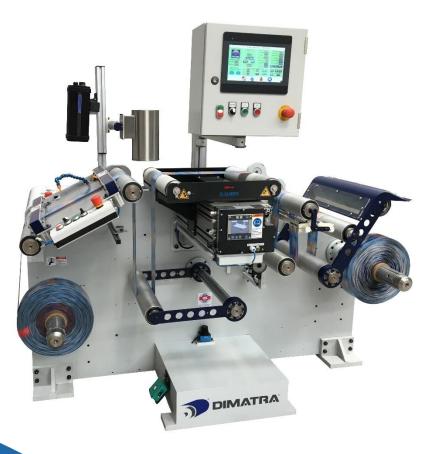

# Shrinking Sleeve Inspection Machine

Rewinding machine for material inspection. **Operates in forward and backward directions.** 

Designed to work as an inspection machine for shrink sleeve to check sealing, printing and rewinding with oscillation.

### PROCESS

- Central unwinding system with a 3" inflatable shaft.
- Central rewinding system with a 3" inflatable shaft.
- Inspection table for splicing and inspection of materials.
- Taper tension rewinder.
- Web guide system.

#### TECHNICAL SPECIFICATIONS

- Unwind diameter : 600 mm (24").
- Rewind diameter: 600 mm (24").
- Max width: 400 mm (15.75").
- Speed: 500 m/min (1,640 ft/min).