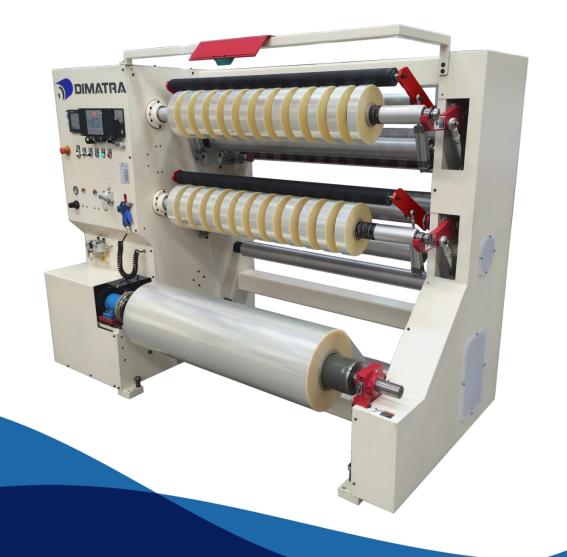

## Slitter Rewinders Eco Duplex

This machine has been specially designed for those converters who need low production at low price. **Excellent performance and easy to operate.** 

This machine operates with: cellophane, PET, PE, PVC, BOPP, BOPA, laminated products, CPP, adhesives and label.

#### PROCESS

- Unwinder with expandable 3" to 6" shafts (optional).
- Web guide.
- Razor cutting system.
- Rewinding system with 3" differential shafts.

#### TECHNICAL SPECIFICATIONS

- Unwind diameter: 700 mm (27.5").
- Rewind diameter: 450 mm (17.7").
- Standard widths: 1,000 (39") 1,300 (51") 1,600 mm (62").
- Minimum slitting width: 38 mm (1.5").
- Speed: 250 m/min (820.21 ft/min).