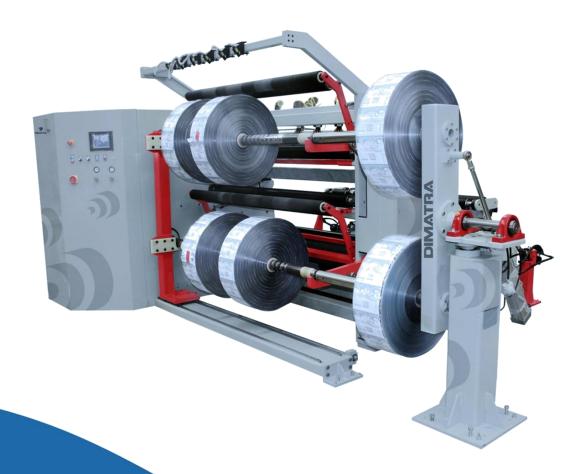

## Slitter Rewinder Duplex 800

Machine designed to slit and rewind plastic film, label and paper.

Designed to stop automatically at the defined diameter or length. This machine operates with cellophane, PET, PE, PVC, BOPP, CPP, BOPA, PP and laminated products.

### **PROCESS**

- Shaftless unwinder with 3" to 6" chucks.
- Web guide system.
- Anti static bars.
- Razor slitting system.
- 3" differential friction shafts for rewinding.
- F-type holder for easy unloading.

### TECHNICAL SPECIFICATIONS

- Unwinder diameter: 1,000 mm (39").
- Standard widths: 1,000 mm (39") 1,300 mm (51") 1,600 mm (62").
- Rewinder diameter: 800 mm (31").
- Minimum slitting width: 38 mm (1.5").
- Speed: 800 m/min (2,624.67 ft/min).