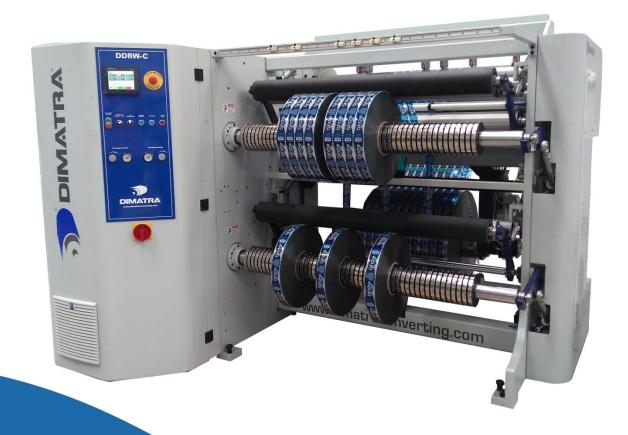

## **Compact Duplex**

Machine designed to slit and rewind plastic film, label and paper. **Compact design machine and easy to operate.** 

This machine operates with: cellophane, PET, PE, PVC, BOPP, CPP, BOPA, PP, laminated, label and paper.

#### **PROCESS**

- Shaftless Unwinder for 3" core.
- Web guide system.
- Razor slitting system.
- 3" core differential friction shafts for rewinding.
- Low inertia and low friction non-slip rollers.
- F-type holder for easy unloading.

## TECHNICAL SPECIFICATIONS

- Unwind diameter: 1,000 mm (39").
- Standard widths: 1,000 mm (39"), 1,300 mm (51") or 1,600 mm (62").
- Rewind diameter: 600 mm (23") or 800 mm (31.5").
- Minimum slitting width: 38 mm (1.5").
- Speed: 500 m/min (1,640 ft/min) or 750 m/min (2,460 ft/min).