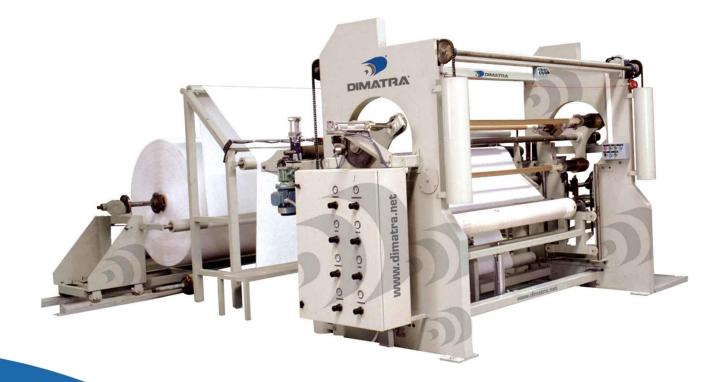

# Paper Turret Rewinder

High productivity machine because of its turret to rewind paper (big format printer rolls) and nonwoven doesn't need shaft in the rewinding section.

## PROCESS

- Unwinder with pneumatically retractile chucks, brake system and air shaft.
- Peripheral rewinding system with two support rolls and riding roll.
- Turret system with three positions for a quick change of finished rolls and new cardboard core insertion.
- Retractile chucks system avoids using rewinding shaft.
- PLC sequence controlled system and pressure control cabinet.

#### TECHNICAL SPECIFICATIONS

- Maximum unwinder diameter: 47" (1,200 mm).
- Standard width: 39" and 83" (1,000 mm and 2,100 mm).
- Maximum speed: 1,148.29 FPM (200 m/min).
- Maximum finished rolls diameter: 18" (450 mm).