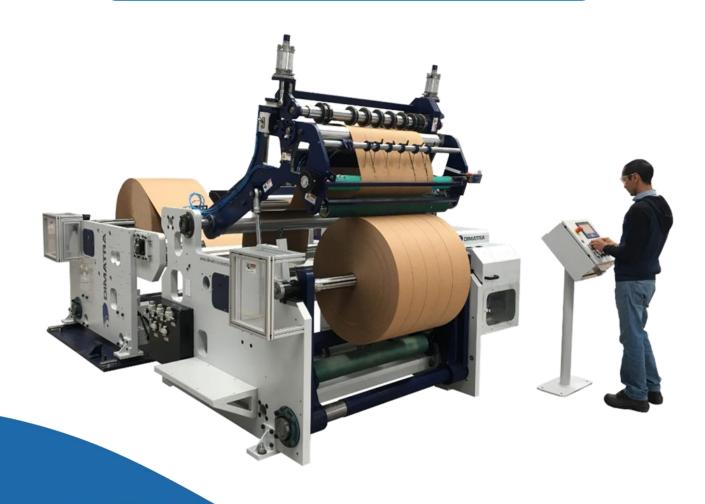

# Slitter rewinder for paper SIMPLEX

Slitter rewinder machine for paper and cardboard rolls, works with a range for 90 gr/m2 to 550 gr/m2. Easy to operate, provides excellent finishing and easy separation of finished roll.

### **PROCESS**

- Central unwinder system with air shaft.
- Shear slitting system.
- Central rewinder system with air shaft.
- Rider roll system with pneumatic cylinders to control the density of the rewind roll.
- Bow roller with variable curvature to separate the cut rolls..
- Automatic tension control with pneumatic brake and ultrasonic sensor.
- Arm system for loading and unloading rolls at floor level.
- Manual alignment system, with unwinder mounted on linear guides.

## TECHNICAL CHARACTERISTICS

- Unwinder diameter: 1,500 mm (59").
- Standard widths: 1,000 mm or 1,300 mm (39.37"-51.18").
- Standard winder diameters: 1,000 mm or 1,400 mm (39.37"-55.11").
- Minimum width cut: 60 mm (2.36").
- Maximum speed: 500 m/min (1,640 ft/min) from 500 mm diameter of winding.