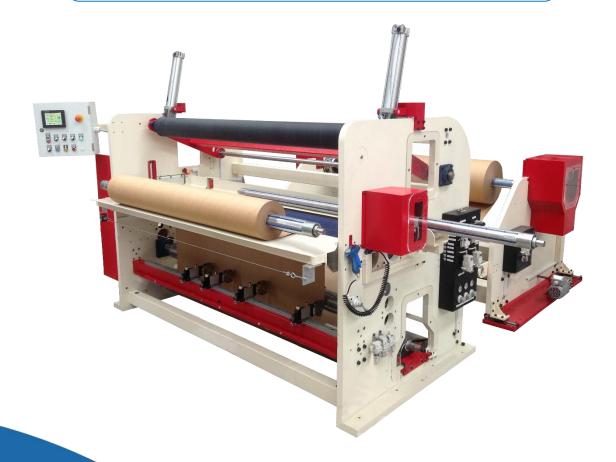

## Slitter Rewinder for Paper MR

Slitter rewinder machine for paper and cardboard rolls, works with a range for 30 gr/m2 to 700 gr/m2. Provides excellent finishing and easy separation of finished roll.

## **PROCESS**

- Central unwinder system with air shaft.
- Shear slitting system.
- Peripheral winding system.
- Rider roll system with pneumatic cylinders to control the density of the rewind roll.
- Bow roller with variable curvature to separate the cut rolls..
- Automatic tension control with pneumatic brake and ultrasonic sensor.
- Arm system for unloading rolls at floor level.

## TECHNICAL CHARACTERISTICS

- Unwinder diameter: 1,600 mm (63").
- Standard widths: 1,800 mm (70.86").
- Winder diameter: 400 mm (15.75").
- Minimum width cut: 300 mm (11.81").
- Maximum speed: 150 m/min (492.13 ft/min) or 300 m/min (984.26 ft/min).