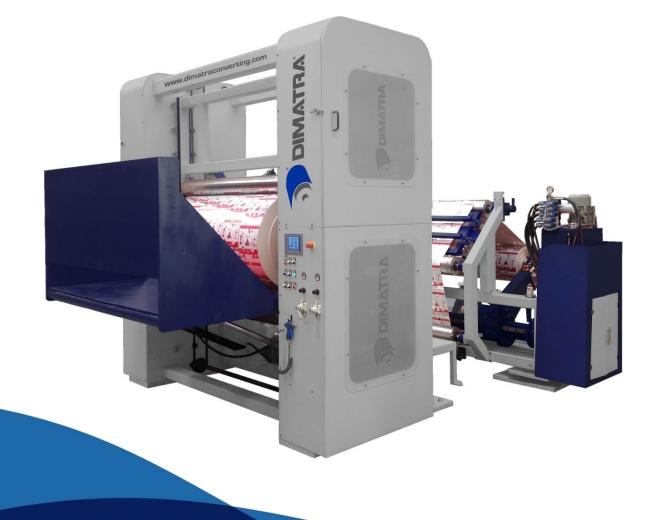

# Slitter Rewinder Big Rolls - BR

Machine designed to slit and rewind different materials, such as paper, nonwoven and filter paper.

Allows a perfect quality of slitted rolls.

### PROCESS

- Central unwinder with break and air shaft.
- Shear or crush slitting system.
- Peripheral winder with two support rolls and one rider roll.
- An inflatable shaft is use on the winder.
- Adjustable speed between the support rolls for tension control.
- Automatic tension control with load cells or dancer.
- Taper tension and taper NIP.

### TECHNICAL SPECIFICATIONS

- Unwinder diameter: 1,600 mm (63").
- Standard widths : 1,700 mm 2,500 mm (66.93"- 98").
- Minimum width: 60 mm (2.36")
- Winder diameter: 1,600 mm (63").
- Maximum speed: 350 m/min (1,148 ft/min).