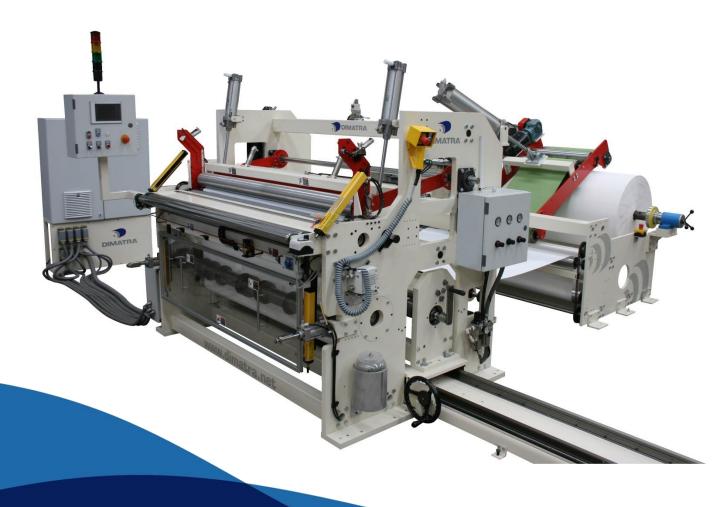

## Semiautomatic Rolled Wipes Machine

Semiautomatic slitter rewinder to form small rolls with perf in different type of materials.

They can be rewinded with core or coreless.

## PROCESS

- Unwinder with peripheral band system.
- Dancer based tension control system.
- Servo driven perf system with rotational blade and anvil.
- Share longitudinal slitting system.
- Peripheral rewinding system with two driven support rolls and a ridding roll.
- Manual ejection of finished rolls.
- Automatic cutting, gluing, threading and restart system.
- Control panel with PLC.

#### TECHNICAL SPECIFICATIONS

- Unwinder maximum diameter: 1,270 mm (50").
- Unwinder core diameter: 76 mm (3").
- Unwinder maximum width: 1,600 mm (63").
- Rewinding maximum diameter: 300 mm (13").
- Rewinding shaft diameter: 50 mm (50").
- Speed: 120 m/min (393 ft/min).
- Perf minimum length: 118 mm (7").
- Perf maximum length: 530 mm (21").
- Unwinder maximum weight 770 kg (1,700lb).
- Rewinder maximum weight: 35 kg (77).