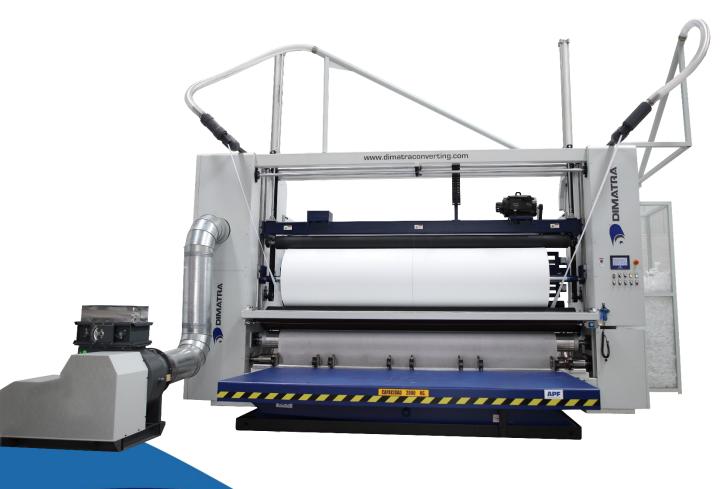

## Slitter Rewinder BR 3,300

Slitter rewinder for Nonwoven fabric (Spunbond and Spunlaced) up to 4,500 mm width and up to 1,200 mm diameter.

## **PROCESS**

- Shaftless winding system, with pneumatic actuated rider roll system.
- Surface winding system and pneumatic actuated rider roll system.
- PLC system with and HMI screen to program the recipes of the process.
- Unwinder with traction belts to keep a precise and controlled feeding of the material.
- Pneumatic security chucks on the unwinder.
- Lateral adjustment with power screws.
- Load cells for tension control with a close loop.
- Tapper tension and tapper nip system.

## TECHNICAL SPECIFICATIONS

- Unwinder maximum diameter: 62" (1,600 mm).
- Standard maximum width: 130" (3,300 mm).
- Minimum cutting width: 2.3" (60 mm).
- Maximum diameter of finished rolls: 1,200 mm (47.2").
- Speed: 1,650 ft/min (500 m/min).