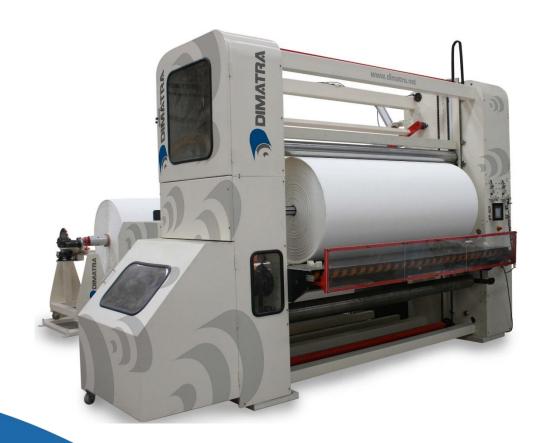

## Slitter Rewinder BR 2,600

Slitter rewinder for Nonwoven fabric (Spunbond and Spunlaced) up to 4,500 mm width and up to 1,200 mm diameter.

## **PROCESS**

- Shaftless winding system, with pneumatic actuated rider roll system.
- Surface winding system and pneumatic actuated rider roll system.
- PLC system with and HMI screen to program the recipes of the process.
- Unwinder with traction belts to keep a precise and controlled feeding of the material.
- Pneumatic security chucks on the unwinder.
- Lateral adjustment with power screws.
- Load cells for tension control with a close loop.
- Tapper tension and tapper nip system.

## TECHNICAL SPECIFICATIONS

- Unwinder maximum diameter: 62" (1,600 mm).
- Standard maximum width: 102.3"" (2,600 mm).
- Minimum cutting width: 2.3" (60 mm).
- Maximum diameter of finished rolls: 1,200 mm (47.2") or 1,600 mm (62").
- Speed: 1,650 ft/min (500 m/min).