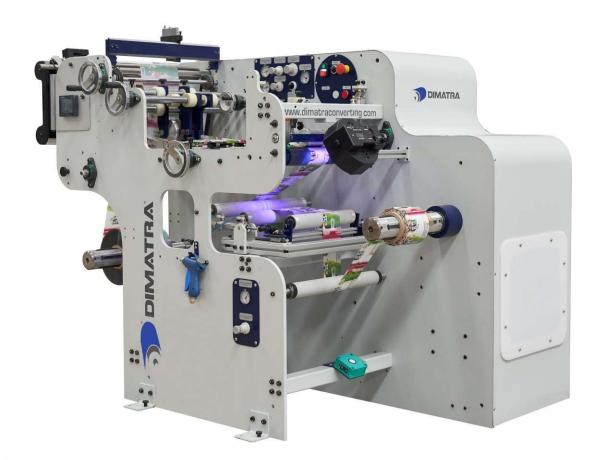

## Shrinking Sleeve

Converting machine to seam shrinking sleeves. Compact design machine, easy to operate.

Operates with a wide range of plastic films such as PVC, PET, PETG, OPS and PLA.

### PROCESS

- Unwinder with a 3" inflatable shaft.
- Heat shrinkable sleeve forming system by wheels and paddles.
- Rewind system with a oscilating movement.
- Rewind system with a 3" inflatable shaft.

#### TECHNICAL SPECIFICATIONS

- Unwind diameter: 450 mm (17.71").
- Rewind diameter: 400 mm (15.74").
- Maximum width of layflat sleeve: 200 mm (7.87").
- Minimum width of layflat sleeve: 50 mm (1.97").
- Speed: 120 m/min (393.70 ft/min).