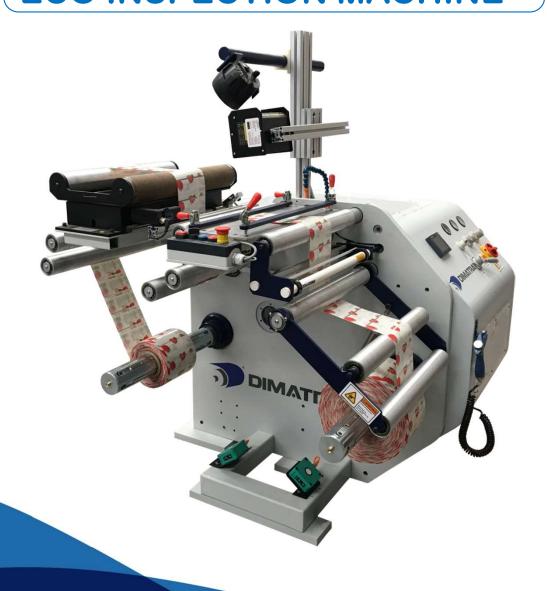

## Shrinking Sleeve **ECO Inspection machine**

Rewinding machine for material inspection. Operates in forward and backward directions.

Designed to work as a inspection machine for shrink sleeve to check sealing, printing and rewinding with oscillation.

#### **PROCESS**

- Central unwinding system with a 3" inflatable shaft.
- Central rewinding system with a 3" inflatable shaft.
- Inspection table for splicing and inspection of materials.
- Web guide system.

## TECHNICAL SPECIFICATIONS

- Unwind diameter: 600 mm (24").
- Rewind diameter: 600 mm (24").
- Maximum width: 400 mm (15.75").
- Minimum width: 50 mm (1.97").
- Speed: 200 m/min (656 ft/min).