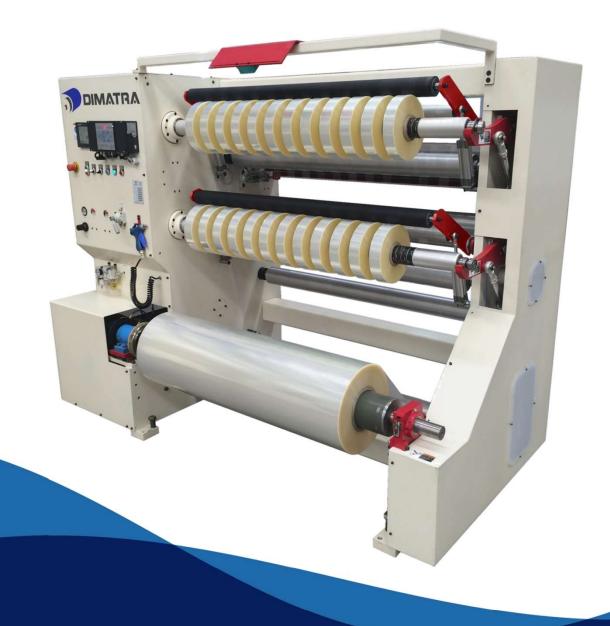

## **Eco Duplex**

This machine has been specially designed for those converters who need low production at low price. **Excellent performance and easy to operate.** 

This machine operates with: cellophane, PET, PE, PVC, BOPP, BOPA, laminated products, CPP, adhesives and label.

#### **PROCESS**

- Unwinder with expandable 3" to 6" shafts (optional).
- Web guide.
- Razor cutting system.
- Rewinding system with 3" differential shafts.

## TECHNICAL SPECIFICATIONS

- Unwind diameter: 700 mm (27.5").
- Rewind diameter: 450 mm (17.7").
- Standard widths: 1,000 (39") 1,300 (51") 1,600 mm (62").
- Minimum slitting width: 38 mm (1.5").
- Speed: 250 m/min (820.21 ft/min).