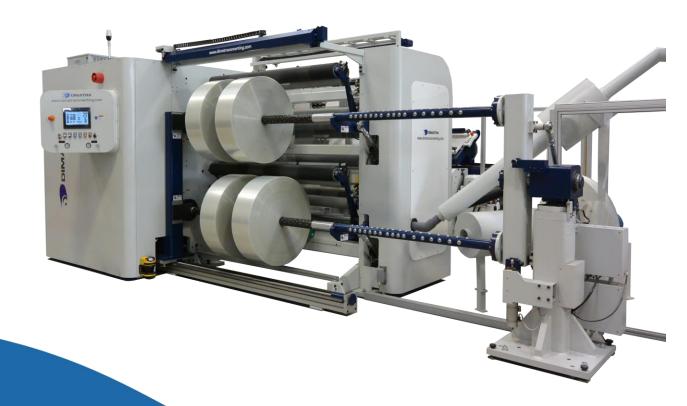

## Slitter Rewinder Duplex 800

Machine designed to slit and rewind plastic film, label and paper.

Designed to stop automatically at the defined diameter or length. This machine operates with cellophane, PET, PE, PVC, BOPP, CPP, BOPA, PP and laminated products.

## **PROCESS**

- Shaftless unwinder with 3" to 6" chucks.
- Web guide system.
- Anti static bars.
- Razor slitting system.
- 3" differential friction shafts for rewinding.
- F-type holder for easy unloading.

## TECHNICAL SPECIFICATIONS

- Unwinder diameter: 1,000 mm (39").
- Standard widths: 1,000 mm (39") 1,300 mm (51") 1,600 mm (62").
- Rewinder diameter: 800 mm (31").
- Minimum slitting width: 38 mm (1.5").
- Speed: 1,000 m/min (3,281 ft/min).