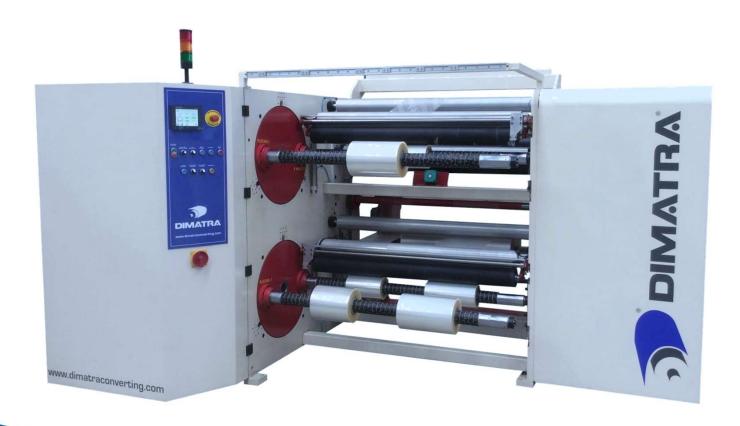

## SLITTER REWINDER COMPACT DUPLEX TURRET TYPE

# Slitter Rewinder Compact Duplex Turret Type

Excellent performance compact machine. Easy to operate. Specially designed for converters who need high production and time optimization.

This machine operates with: cellophane, PET, PE, PVC, BOPP, BOPA, laminations, CPP and label.

### **PROCESS**

- Shaftless non-pivotable unwinder of 3" and 6" (optional).
- Alignment system by register line.
- Shear-cut system.
- Turret type system with 4 differential shafts of 3".
- Cross cutting system.