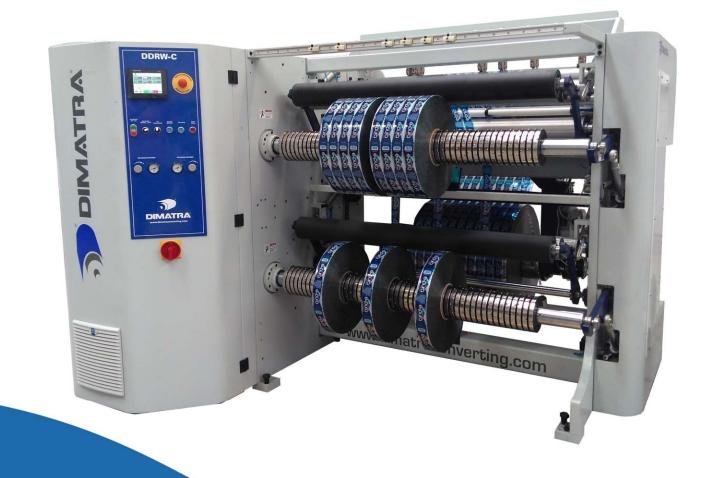

# Slitter Rewinder Compact Duplex

Machine designed to slit and rewind plastic film, label and paper. **Compact design machine and easy to operate.** 

This machine operates with: cellophane, PET, PE, PVC, BOPP, CPP, BOPA, PP, laminated, label and paper.

### PROCESS

- Shaftless Unwinder for 3" core.
- Web guide system.
- Razor slitting system.
- 3" core differential friction shafts for rewinding.
- Low inertia and low friction non-slip rollers.
- F-type holder for easy unloading.

#### TECHNICAL SPECIFICATIONS

- Unwind diameter: 1,000 mm (39").
- Standard widths: 1,000 mm (39") 1,300 mm (51") 1,600 mm (62").
- Rewind diameter: 600 mm (23").
- Minimum slitting width: 38 mm (1.5").
- Speed: 500 m/min (1,640 ft/min) or 750 m/min (2,460 ft/min).