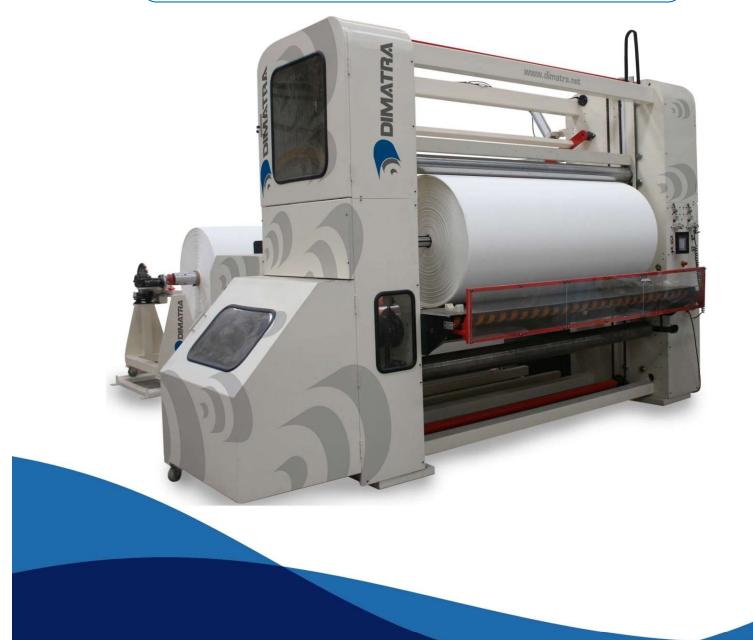

# Slitter Rewinder Big Rolls

Machine designed to slit and rewind different materials, such as paper, nonwoven and filter paper.

### PROCESS

- Central unwinder with break and air shaft.
- Shear or crush slitting system.
- Peripheral rewind with two support rolls and one riding roll.
- Air shaft to control rewind process.
- Adjustable speed between the support rolls for tension control.
- Automatic tension control with load cells.
- Taper tension and taper NIP.

#### TECHNICAL SPECIFICATIONS

- Unwinder diameter: 1,600 mm (63").
- Standard widths : 1,500 mm (59"), 2,500 mm (98") and 4,500 mm (177").
- Maximum speed: 350 m/min (1,148 ft/min).
- Rewinder diameter: 1,600 mm (63").