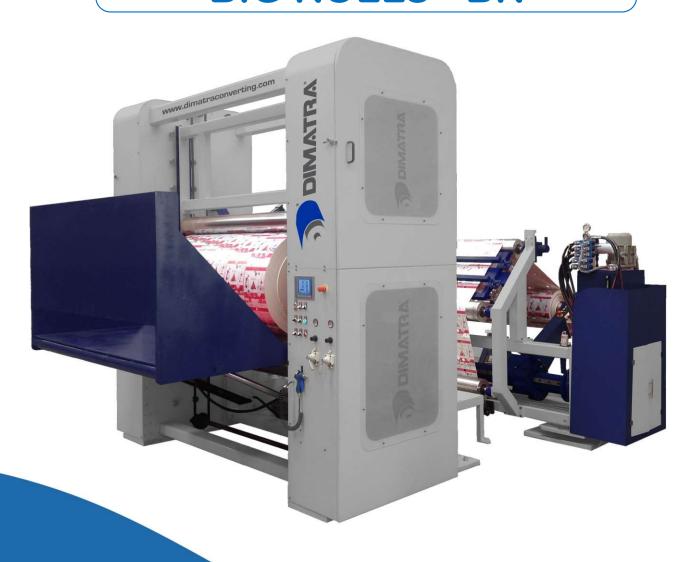

## Slitter Rewinder Big Rolls - BR

Machine designed to slit and rewind different materials, such as paper, nonwoven and filter paper.

Allows a perfect quality of slitted rolls.

## **PROCESS**

- Central unwinder with break and air shaft.
- Shear or crush slitting system.
- Peripheral winder with two support rolls and one rider roll.
- An inflatable shaft is use on the winder.
- Adjustable speed between the support rolls for tension control.
- Automatic tension control with load cells or dancer.
- Taper tension and taper NIP.

## TECHNICAL SPECIFICATIONS

- Unwinder diameter: 1,600 mm (63").
- Standard widths: 1,700 mm 2,500 mm (66.93"-98").
- Minimum width: 60 mm (2.36")
- Winder diameter: 1,600 mm (63").
- Maximum speed: 350 m/min (1,148 ft/min).